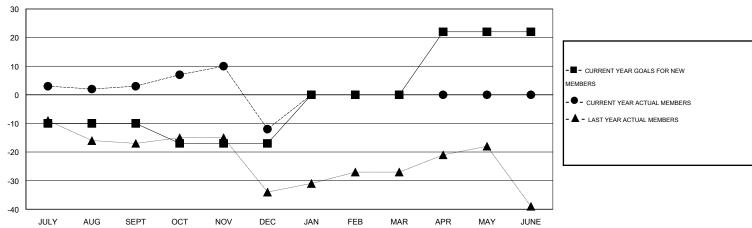

## GOALS AND ACTUAL MEMBERS CUMULATIVE

| DROPPED CLUBS: 1 |    | 11 CLUBS OF 33 ADDED 1 OR MORE | GENDER DISTRIBUTION   |                              |           |
|------------------|----|--------------------------------|-----------------------|------------------------------|-----------|
|                  |    | NEW MEMBERS                    | MALE<br>FEMALE        | 555 (66.15%)<br>284 (33.85%) |           |
| DROPPED MEMBERS  |    |                                | PLIMALE               | 201 (00.0070)                |           |
| DECEASED         | 3  | CLICK HERE FOR HEALTH          |                       |                              | 470       |
| CLUB CANCELLED   | 7  | ASSESSMENT DATA                | FAMILY UNIT MEMBERS   |                              | 178<br>88 |
| OTHER            | 32 |                                | HEAD OF HOUSEHOLD     |                              |           |
| TOTAL            | 42 |                                | NON-HEAD OF HOUSEHOLD |                              |           |